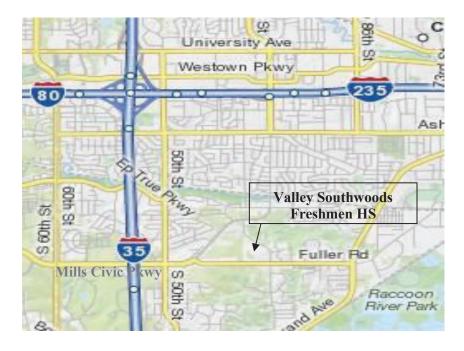

### **Directions to Contest:**

**Valley Southwoods Freshman High School** is approximately 2-3 miles east of I-35. Take the George Mills Civic Parkway exit east (Mills Civic Pkwy. exit – Exit 70). Turn east onto Fuller Road. Turn north onto S. 35<sup>th</sup> Street. School is on your left.